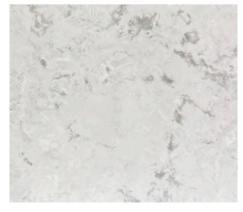

Yes, we colour match. Here are some project examples of what we have completed.

**CALACATTA VINO** 

This is a randomly veined colour.

**BERNINI** 

This is a randomly veined colour.

**CRIMSON STREAM** 

This is a randomly veined colour.

SIENA

This is a randomly veined colour.

**CELESTINO** 

This is a randomly veined colour.

**LORENZO** 

This is a randomly veined colour.

**CLOUD GREY** 

This is a randomly veined colour.